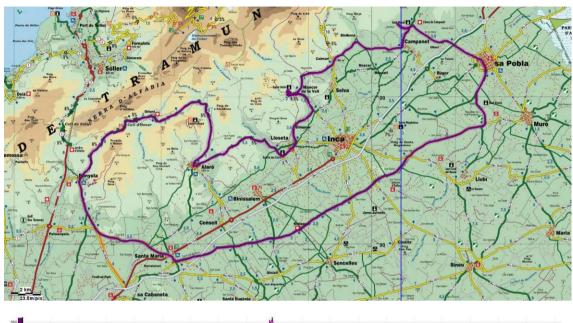

## Monnaber (M, 97k, 1425m), Orient, Bunyola, Camí vell de Muro

Modality: Road bike

Difficult: Medium

**Start point**: The start point is on Hotel Monnaber ( <a href="www.monnaber.com">www.monnaber.com</a> ) , but you can also follow the route starting to any village on the track.

**Recommended bicycles**: Giant TCR Composite, Cervélo S3 or Trek Madone 2.3 www.bikeexperiencemallorca.com

Distance: 95 km

**Time**: Around 4h nonstop at 23km/h average.

Ascent: 1450m

**Description**: Route starting in Monnaber ( <a href="www.monnaber.com">www.monnaber.com</a>) that visits very beautiful countryside always following quiet roads in the Raiguer area. The 3 climbs on the beginning makes the difficult of the route, specially the Coll d'Orient. The last part is completely flat and across a very nice wine yards area around Binissalem and Consell. You can stop for a small wine taste in Consell (Bodegas Ribas) or Binissalem (Jose L. Ferrer).

## Climbs:

- Puig de Santa Llucia: 1.7km 6% (Mancor). You can skip it but we recommend because is not very popular but is beautiful and quiet.
- Tofla: 1.5km 6% (Lloseta). Classic explosive climb. Easy start and steep end.

- Orient (Alaró side): 6.9km 4% (Alaró). Fantastic climb, that ends in a mountain valley (Orient). Is not a difficult climb but have a surprise on the second part (past Orient). Be careful with the corners in the descent to Bunyola because sometimes there are humidity and the grip is not the best.

Another popular coffee breaks on the route are Orient or Bunyola (Main Square is the most popular place).

**How to follow the route**: You can buy a map in the hotel Monnaber nou or in the online bicycles booking and follow the route. Other option is rent a GPS with us and put in the file Garmin // NewFiles the GPX file with route with your PC and reset the GPS.