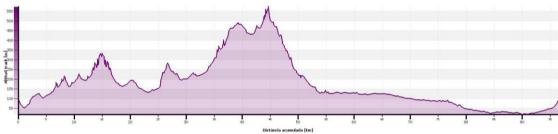

**Recommended bicycles**: Giant TCR Composite, Cervélo S3 or Trek Madone 2.3 www.bikeexperiencemallorca.com

Distance: 95 km

**Time**: Around 4h nonstop at 23km/h average.

Ascent: 1450m

**Description**: Route starting in Monnaber ( <a href="www.monnaber.com">www.monnaber.com</a>) that visits very beautiful countryside always following quiet roads in the Raiguer area. The 3 climbs on the beginning makes the difficult of the route, specially the Coll d'Orient. The last part is completely flat and across a very nice wine yards area around Binissalem and Consell. You can stop for a small wine taste in Consell (Bodegas Ribas) or Binissalem (Jose L. Ferrer).

## Climbs:

- Puig de Santa Llucia: 1.7km 6% (Mancor). You can skip it but we recommend because is not very popular but is beautiful and quiet.
- Tofla: 1.5km 6% (Lloseta). Classic explosive climb. Easy start and steep end.

- Orient (Alaró side): 6.9km 4% (Alaró). Fantastic climb, that ends in a mountain valley (Orient). Is not a difficult climb but have a surprise on the second part (past Orient). Be careful with the corners in the descent to Bunyola because sometimes there are humidity and the grip is not the best.