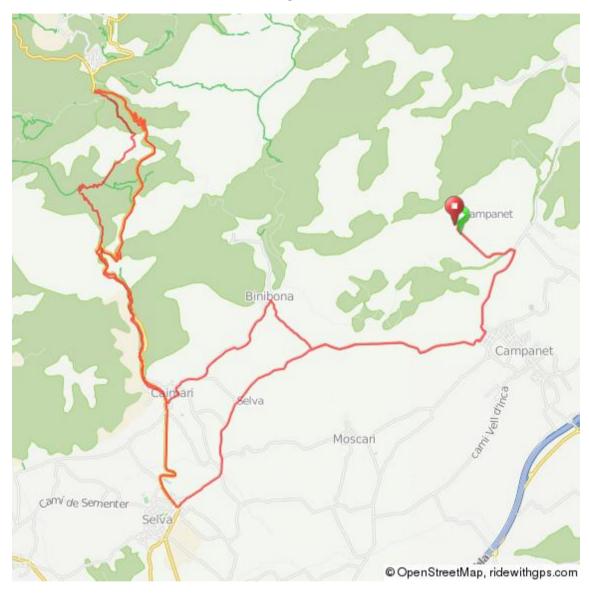

## Monnaber, Selva, Cami vell de Lluc, Lluc, Llengonissa, Binibona, Monnaber

Modality: Mountain Bike Difficult: touring cyclist

**Start point**: The start point is on Hotel Monnaber ( <a href="www.monnaber.com">www.monnaber.com</a> ) , but you can also follow the route starting in Campanet.

Recommended bicycle: Trek Fuel ex7 29er and Giant talon 27'5

(www.bikeexperiencemallorca.com)

Distance: 37 km

Temps: 2h 30min non stop

Ascent: 800 m

**Description**: Hard route for beginners, and soft for expert mountain bikers. Starts in Monnaber and ride 10km with easy roads. In Caimari starts the mountain bike part. Be careful on descents.